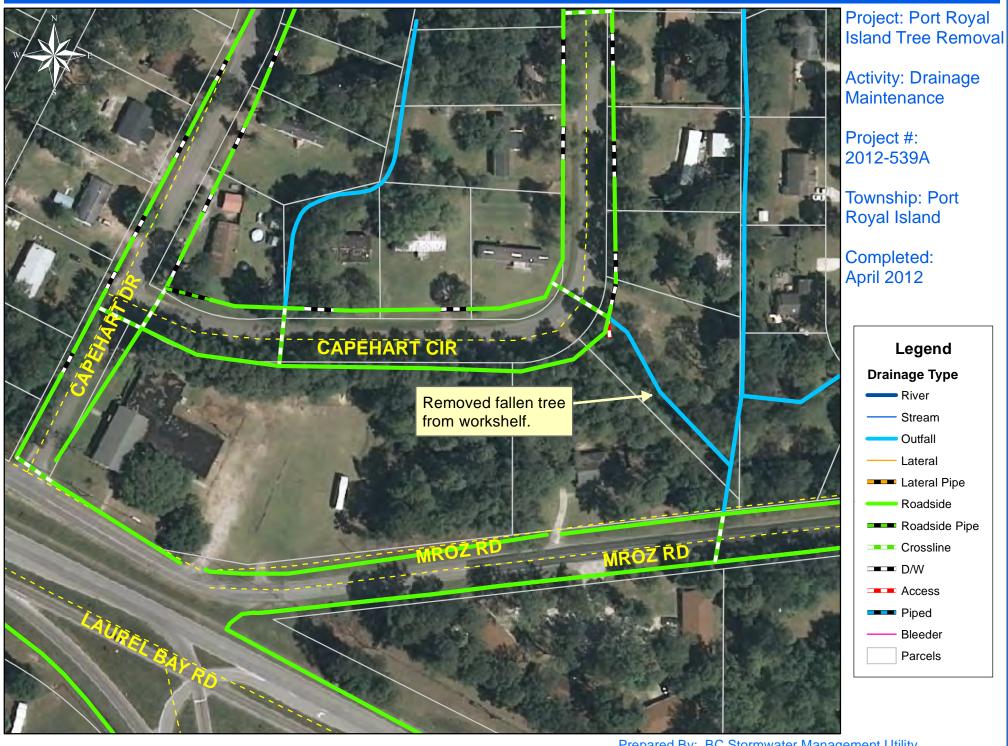

## Beaufort County Public Works Stormwater Infrastructure

Project Summary

**Completion:** Apr-12

Project Summary: Port Royal Tree Removal - Capehart Circle

## Narrative Description of Project:

Removed fallen tree from workshelf and blockage from flowline by hand.

| 2012-539A / Port Royal Tree Removal              | Labor<br>Hours | Labor<br>Cost | Equipment<br>Cost | Material<br>Cost | Contractor<br>Cost | Indirect<br>Labor | Total Cost |
|--------------------------------------------------|----------------|---------------|-------------------|------------------|--------------------|-------------------|------------|
| AUDIT / Audit Project                            | 0.5            | \$10.24       | \$0.00            | \$0.00           | \$0.00             | \$0.00            | \$10.24    |
| RMTRW / Remove trees - Workshelf                 | 4.0            | \$80.06       | \$8.14            | \$10.86          | \$0.00             | \$0.00            | \$99.06    |
| Indirect Labor, Services and Supplies            | 0.0            | \$0.00        | \$0.00            | \$0.00           | \$0.00             | \$59.21           | \$59.21    |
| 2012-539A / Port Royal Tree Removal<br>Sub Total | 4.5            | \$90.30       | \$8.14            | \$10.86          | \$0.00             | \$59.21           | \$168.51   |
| Grand Total                                      | 4.5            | \$90.30       | \$8.14            | \$10.86          | \$0.00             | \$59.21           | \$168.51   |

(Pictures Not Available)

45 90 180

270 360 Feet

1 inch = 110 feet

Prepared By: BC Stormwater Management Utility Date Print: 7/19/12 File:C:/sethdata/projects/projectmaps/PRI Tree remove 12-539A